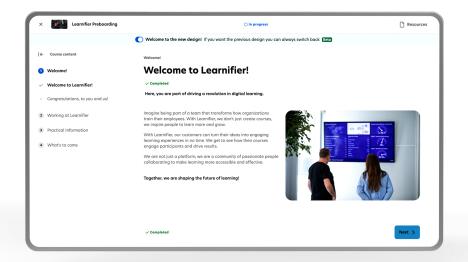

## Launching week 46: Our Beta toggle for the New Learner Experience in your platform

The new experience offers a completely updated interface, designed to be even more intuitive and user-friendly. With the beta toggle, your participants can easily switch between the current and new interface, allowing them to explore at their own pace before the official launch, ensuring a smooth and convenient transition.

## The new learner experience offers:

- A completely new look and feel: Experience a modernized and improved user interface that takes the participant experience to the next level.
- **Optimized course view:** A cleaner, more focused view that enables participants to easily navigate and immerse themselves in their learning.
- Improved accessibility: An interface designed to be more inclusive and useful for everyone according to Web Content Accessibility Guidelines (WCAG), ensuring that no one misses out on the opportunity to learn.