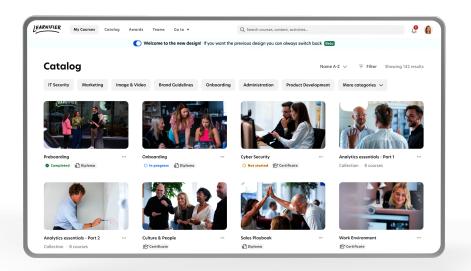

## Launching week 46: Our Beta toggle for the New Learner Experience in your platform

The new experience offers a completely updated interface, designed to be even more intuitive and user-friendly. With the beta toggle, your participants can easily switch between the current and new interface, allowing them to explore at their own pace before the official launch, ensuring a smooth and convenient transition.

## The new learner experience offers:

- A completely new look and feel: Experience a modernized and improved user interface that takes the participant experience to the next level.
- **Optimized course view:** A cleaner, more focused view that enables participants to easily navigate and immerse themselves in their learning.
- Improved accessibility: An interface designed to be more inclusive and useful for everyone according to Web Content Accessibility Guidelines (WCAG), ensuring that no one misses out on the opportunity to learn.