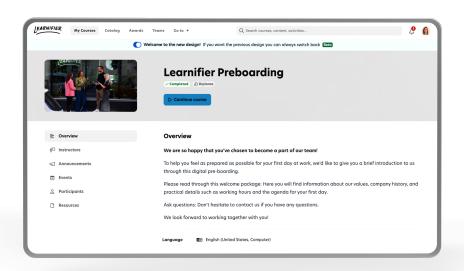

## Launching week 46: Our Beta toggle for the New Learner Experience in your platform

The new experience offers a completely updated interface, designed to be even more intuitive and user-friendly. With the beta toggle, your participants can easily switch between the current and new interface, allowing them to explore at their own pace before the official launch, ensuring a smooth and convenient transition.

## The new learner experience offers:

- A completely new look and feel: Experience a modernized and improved user interface that takes the participant experience to the next level.
- **Optimized course view:** A cleaner, more focused view that enables participants to easily navigate and immerse themselves in their learning.
- Improved accessibility: An interface designed to be more inclusive and useful for everyone according to Web Content Accessibility Guidelines (WCAG), ensuring that no one misses out on the opportunity to learn.