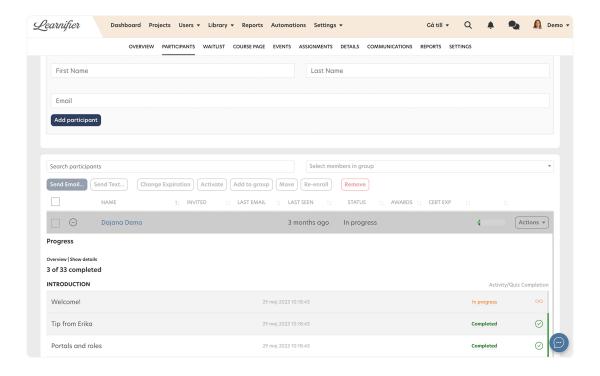

- 1. Go to the "Participants" tab
- 2. You will find a progress percentage bar to the right of the participants' names. If you click on the plus sign to the left of their names, you will find more details about the participant's progress, such as which modules and activities they completed and when this was completed. If you click on "Show details" you will even see which components in a specific activity they have completed.